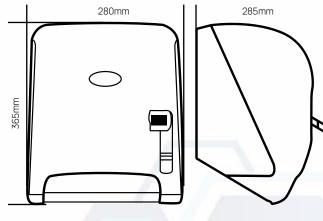

#### COMPONENTS AND MATERIALS

- Made of ABS
- Includes installation kit
- Has roller mechanism which prevents paper jamming

| TECHNICAL CHARACTERISTICS |                        |                  |                 |
|---------------------------|------------------------|------------------|-----------------|
| Dimensions in Millimeters | HEIGHT: 365            | LENGTH: 280      | WIDTH: 285      |
| Dimensions in Inches      | HEIGHT: 14.37"         | LENGTH: 11.02"   | WIDTH: 11.22"   |
| Dimensions in Inches      | HEIGHT: 14 3/8"        | LENGTH: 11 1/32" | WIDTH: 11 7/32" |
| Capacity                  | 180 m paper towel roll |                  |                 |
| Quantity issued           | At convenience         |                  |                 |
| Weight                    | 2000 grs.              | 4.40 lb          |                 |
| Content per box           | 1 piece                |                  |                 |
| Finish                    | Smooth                 |                  |                 |