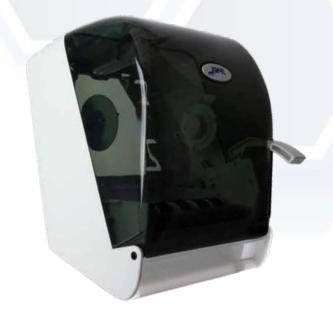

# ALTERA LEVER ACTION ROLL TOWEL SMOKE

#### **GENERAL DESCRIPTION**

Lever-operated roll towel dispenser with a roller mechanism that prevents paper jamming. Recommended for high rotation establishments; offices, hospitals, clinics, doctor's offices.

#### COMPONENTS AND MATERIALS

- Made of ABS
- Includes installation kit
- Has roller mechanism which prevents paper jamming

| TECHNICAL CHARACTERISTICS |                        |                  |                 |
|---------------------------|------------------------|------------------|-----------------|
| Dimensions in Millimeters | HEIGHT: 365            | LENGTH: 280      | WIDTH: 285      |
| Dimensions in Inches      | HEIGHT: 14.37"         | LENGTH: 11.02"   | WIDTH: 11.22"   |
| Dimensions in Inches      | HEIGHT: 14 3/8"        | LENGTH: 11 1/32" | WIDTH: 11 7/32" |
| Capacity                  | 180 m paper towel roll |                  |                 |
| Quantity issued           | At convenience         |                  |                 |
| Weight                    | 2000 grs.              | 4.40 lb          |                 |
| Content per box           | 1 piece                |                  |                 |
| Finish                    | Smooth                 |                  |                 |