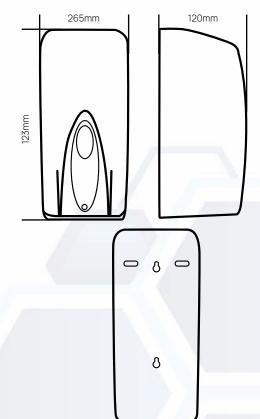

| TECHNICAL CHARACTERISTICS |                                             |                  |                 |
|---------------------------|---------------------------------------------|------------------|-----------------|
| Dimensions in Millimeters | HEIGHT: 265                                 | LENGTH: 123      | WIDTH: 120      |
| Dimensions in Inches      | HEIGHT: 10.43"                              | LENGTH: 4.84"    | WIDTH: 4.72"    |
| Dimensions in Inches      | HEIGHT: 10 7/16"                            | LENGTH: 4 27/32" | WIDTH: 4 23/32" |
| Capacity                  | 1000 ml.                                    | 33.81 oz         |                 |
| Quantity shipped          | 1cc ó 1 ml approx                           |                  |                 |
| Weight                    | 785 grs.                                    | 1.73 lb          |                 |
| Content per box           | 1 piece packing. / Repackaging of 12 pieces |                  |                 |
| Finish                    | Smooth                                      |                  |                 |